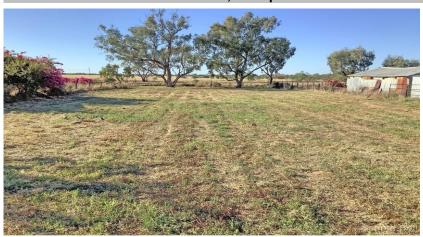

## 1,214 sgm Vacant Block with Town Common Views

Discover a prime opportunity with this exceptional vacant block. Boasting a substantial 1214 sqm, this property presents an ideal canvas. Positioned on the southern edge of Longreach township, the block's eastern boundary opens onto the Town Common. Extending from east to west, this lot enjoy the orientation that captures both sunrise and sunset.

The block has great accessibility with a bitumen frontage on the western end of the property and rear lane access. Adding to the property is the convenient fencing opening on the eastern perimeter. Recent soil testing has been done in the past 3 years, readily available for to prospective purchases.