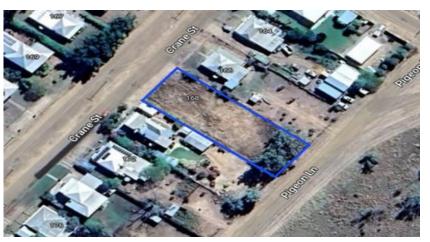

## 1,214 sgm Vacant Block with Town Common Views

Discover a prime opportunity with this exceptional vacant block. Boasting a substantial 1214 sqm, this property presents an ideal canvas. Positioned on the southern edge of Longreach township, the block's eastern boundary opens onto the Town Common. Extending from east to west, this lot enjoy the orientation that captures both sunrise and sunset.

The block has great accessibility with a bitumen frontage on the western end of the property and rear lane access. Adding to the property is the convenient fencing opening on the eastern perimeter. Recent soil testing has been done in the past 3 years, readily available for to prospective purchases.