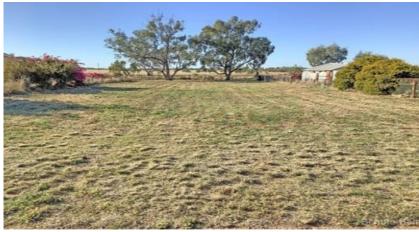

## 1,214 sgm Vacant Block with Town Common Views

Discover a prime opportunity with this exceptional vacant block. Boasting a substantial 1214 sqm, this property presents an ideal canvas. Positioned on the southern edge of Longreach township, the block's eastern boundary opens onto the Town Common. Extending from east to west, this lot enjoy the orientation that captures both sunrise and sunset.

The block has great accessibility with a bitumen frontage on the western end of the property and rear lane access. Adding to the property is the convenient fencing opening on the eastern perimeter. Recent soil testing has been done in the past 3 years, readily available for to prospective purchases.