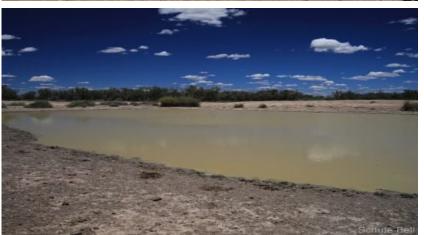

Well watered by 10 ground tanks (many recently desilted) and Bokhara River. Access to high flow bore.

Average annual rainfall of 373mm (15 inches).

Subdivided into 7 main paddocks with considerable amount of new fencing. Also comprises of a large coola and weaner paddock.