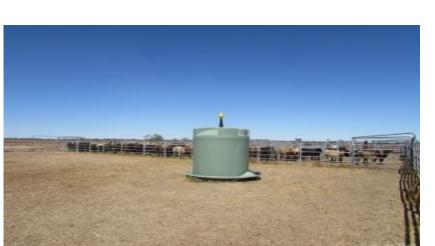

### Improvements:

Steel frame shearing shed with new arrowquip yards and good quality shearers quarters to workers standards.

Excellent steel cattle yards with head bail, loading ramp, curved race and round yard. Working capacity 450 head.