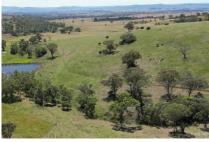

## Description:

Undulating to steep portions. Red and black basalt country running to trap loam

to the West. Timbered with White Box, Apple, Yellow Box and Kurrajong. Mix of

natural, improved pastures plus tropicals and winter Legumes. 45t of single

Watered by 16 dams and solar powered bore. Average annual rainfall of 30 inches (762 mm).

Divided into 21 main paddocks consisting of plain/barb and some netting/barb.

Very comfortable 4 Bedroom homestead (c1995). Large lounge room, Kitchen/dining room, Family room, Bathroom + second W/C, Office, Laundry North facing with a verandah. Sitting in an attractive landscaped garden setting with in-ground pool