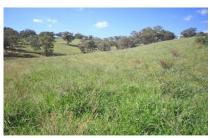

## Description:

Undulating to steep portions. Red and black basalt country running to trap loam

to the West. Timbered with White Box, Apple, Yellow Box and Kurrajong. Mix of

natural, improved pastures plus tropicals and winter Legumes. 45t of single

super + 1t mixed legumes spread April 23. In Mar 24 - 24 Ha Kittyhawk Wheat sown with mixed legumes under sown, 40t of single super spread and 1t of legume pasture spread over most of the property.

Approximately up to 200 arable acres.