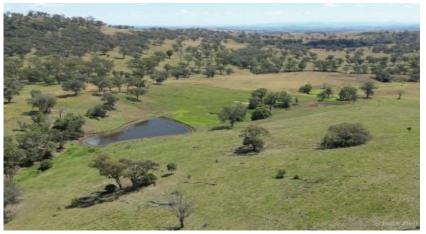

Watered by 16 dams and solar powered bore. Average annual rainfall of 30 inches (762 mm).

Divided into 21 main paddocks consisting of plain/barb and some netting/barb.

Very comfortable 4 Bedroom homestead (c1995). Large lounge room, Kitchen/dining room, Family room, Bathroom + second W/C, Office, Laundry North facing with a verandah. Sitting in an attractive landscaped garden setting with in-ground pool