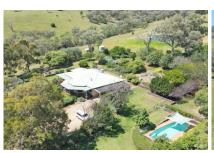

Watered by 16 dams and solar powered bore. Average annual rainfall of 30 inches (762 mm).

Divided into 21 main paddocks consisting of plain/barb and some netting/barb.

Very comfortable 4 Bedroom homestead (c1995). Large lounge room, Kitchen/dining room, Family room, Bathroom + second W/C, Office, Laundry North facing with a verandah. Sitting in an attractive landscaped garden setting with in-ground pool

- Separate 2 Bedroom flat with kitchen and bathroom
- 10 Kw solar system
- Machinery shed
- Lockable shed
- Hangar
- Horse round yard and shed
- 3 Stand woolshed (Generator powered)
- Steel Cattle yards Loading ramp, squeeze crush and curved
- Old sheep yards at the woolshed