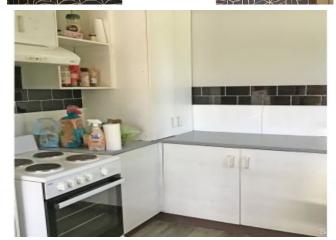

## Price : SOLD

4 🛏 1 差 3 📾

Four bedroom brick home set in a quiet cul de sac area.

The lounge room at the front of the home offers display cabinets along the entry and a gas point and ducted evaporative cooling. The main and second bedrooms offering built-in robes. Kitchen with upright stove, range hood, dishwasher and ample cupboard space. Dining area leading off the kitchen. Bathroom with storage space, separate toilet and vanity area. The home offers carpets in the bedroom and vinyl plank like flooring in the living, kitchen, dining, and walkway areas.