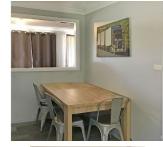

## Price : SOLD

4 🛏 1 差 3 📾

Four bedroom brick home set in a quiet cul de sac area.

The lounge room at the front of the home offers display cabinets along the entry and a gas point and ducted evaporative cooling. The main and second bedrooms offering built-in robes. Kitchen with upright stove, range hood, dishwasher and ample cupboard space. Dining area leading off the kitchen. Bathroom with storage space, separate toilet and vanity area. The home offers carpets in the bedroom and vinyl plank like flooring in the living, kitchen, dining, and walkway areas.