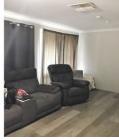

## Price : SOLD

4 🛏 1 差 3 📾

Four bedroom brick home set in a quiet cul de sac area.

The lounge room at the front of the home offers display cabinets along the entry and a gas point and ducted evaporative cooling. The main and second bedrooms offering built-in robes. Kitchen with upright stove, range hood, dishwasher and ample cupboard space. Dining area leading off the kitchen. Bathroom with storage space, separate toilet and vanity area. The home offers carpets in the bedroom and vinyl plank like flooring in the living, kitchen, dining, and walkway areas.