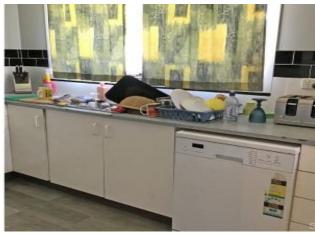

## Price : SOLD

4 🛏 1 差 3 📾

Four bedroom brick home set in a quiet cul de sac area.

The lounge room at the front of the home offers display cabinets along the entry and a gas point and ducted evaporative cooling. The main and second bedrooms offering built-in robes. Kitchen with upright stove, range hood, dishwasher and ample cupboard space. Dining area leading off the kitchen. Bathroom with storage space, separate toilet and vanity area. The home offers carpets in the bedroom and vinyl plank like flooring in the living, kitchen, dining, and walkway areas.