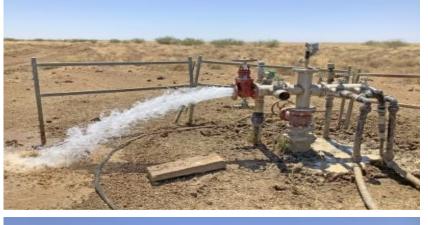

Daunton Bore was replaced in Sep of 2007 which harbours a generous flow of 11.81 litres per second at full free flow (640,000 litres/day). With 85% of property is watered with piped bore water to troughs and tanks there are also 4 dams to compliment 12 paddocks and two holding paddocks.

#### Features:

- Has been in the same Family since 1911
- Well grassed from conservative grazing practices

- Watered by an excellent capped free flowing bore yielding 640,000 litres/day

- Multiple watering points with troughs/tanks, dams