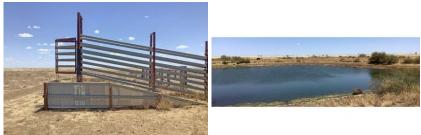

Daunton Bore was replaced in Sep of 2007 which harbours a generous flow of 11.81 litres per second at full free flow (640,000 litres/day). With 85% of property is watered with piped bore water to troughs and tanks there are also 4 dams to compliment 12 paddocks and two holding paddocks.

- Cattle Yards. Steel and timber construction. Crush and loading ramp and scales