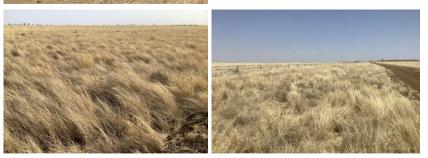

### Description:

Vendor has conservatively grazed Daunton for several years and displays an excellent cross section of Summer and Winter Herbages and most of the Mitchell Grass family species. Daunton is predominantly Mitchell grass undulating open downs country and is very lightly timbered on eastern side property. Soil types are deep cracking black soil types to some lighter grey/red soil types on eastern side of the Hulton/Rand fault line which dissects property from north to south.

#### Features:

- Has been in the same Family since 1911
- Well grassed from conservative grazing practices

- Watered by an excellent capped free flowing bore yielding 640,000 litres/day

- Multiple watering points with troughs/tanks, dams

- Easy mustering on clean paddocks with an excellent history of weed control

- Excellent stands of mature Mitchell grass

Inspection by appointment only

This information has been obtained from our vendor(s) and third parties. We make no representations to its accuracy. All computer images, maps and photographs are indicative only. We are merely passing the information on. Interested parties should make their own enquiries.