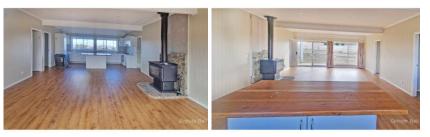

## 

Price : LEASED

4 🛏 1 差 0 📾

This delightful farmhouse is a rarity, views are amazing. Featuring 4 bedrooms with built in robes. A very modern new kitchen with island bench and Gas stove. Bathroom and spacious lounge/dining area. A large wood fire situated in the lounge/kitchen area. Laundry with another room off it for storage. Approximately 10 mins to Berridale and 30 minutes to Cooma. 6 months lease only to start.

- 2 x 22700 Litre Tanks for water
- Double lockup garage
- Pets on application

This house is completely off grid, there will be a list of set guidelines to be followed for the solar system. Mobile service only. Tenants will be responsible for Fuel for generator that is used for the solar system as well as purchasing firewood.