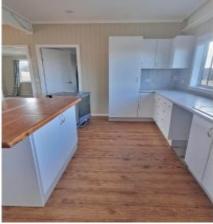

## 

Price : LEASED

4 🛏 1 差 0 📾

This delightful farmhouse is a rarity, views are amazing. Featuring 4 bedrooms with built in robes. A very modern new kitchen with island bench and Gas stove. Bathroom and spacious lounge/dining area. A large wood fire situated in the lounge/kitchen area. Laundry with another room off it for storage. Approximately 10 mins to Berridale and 30 minutes to Cooma. 6 months lease only to start.