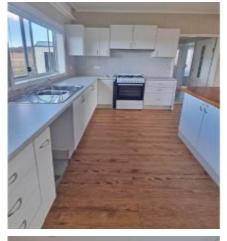

## 

Price : LEASED

4 🛏 1 差 0 📾

This delightful farmhouse is a rarity, views are amazing. Featuring 4 bedrooms with built in robes. A very modern new kitchen with island bench and Gas stove. Bathroom and spacious lounge/dining area. A large wood fire situated in the lounge/kitchen area. Laundry with another room off it for storage. Approximately 10 mins to Berridale and 30 minutes to Cooma. 6 months lease only to start.