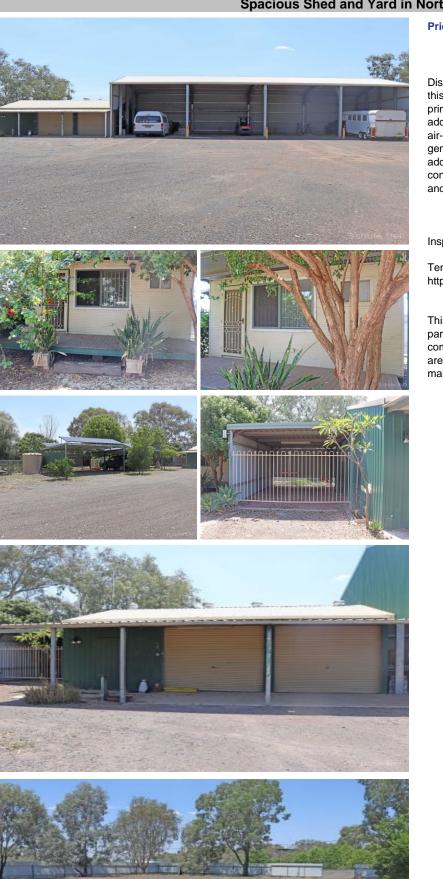

## Price : \$550 inc gst

Ω

Discover an exceptional rental opportunity in North Bourke with this expansive shed, workshop and room/office area. Nestled in a prime location, this property boasts a secure lockable yard for added peace of mind. The premises feature a well-appointed air-conditioned office, a convenient shower and toilet block, a generously-sized 4-bay open front shed, one bay concrete, and additional amenities including a double lock-up garage and a convenient carport. Don't miss the chance to secure this versatile and well-equipped space for your storage needs.