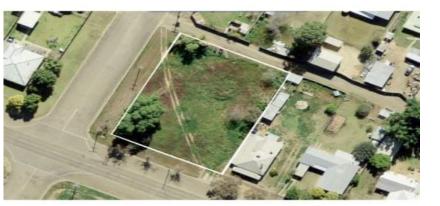

## Large Corner Block â€" Blank Canvas

This large corner block is in an ideal location, walking distance to Schools, Local Businesses and Sporting facilities.

Featuring rear lane access, this block is a rare find, a 1,978m2 blank canvas.

- Prime Location

Price: \$50,000

- Rear Lane Access
- Large Block

Inspection by appointment only.

This information has been obtained from our vendors and third parties. We make no representations to its accuracy. All computer images, maps and photographs are indicative only. We are merely passing the information on. Interested parties should make their own enquiries.