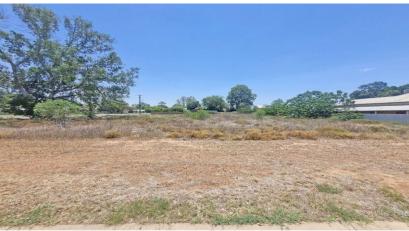

## Large Corner Block â€" Blank Canvas

This large corner block is in an ideal location, walking distance to Schools, Local Businesses and Sporting facilities.

Featuring rear lane access, this block is a rare find, a 1,978m2 blank canvas.

- Prime Location

Price: \$50,000

- Rear Lane Access
- Large Block

Inspection by appointment only.

This information has been obtained from our vendors and third parties. We make no representations to its accuracy. All computer images, maps and photographs are indicative only. We are merely passing the information on. Interested parties should make their own enquiries.