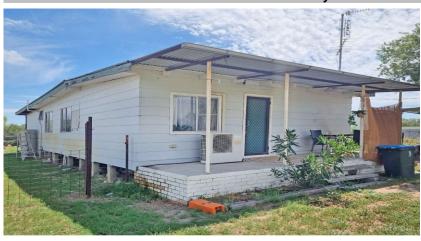

## What you see is what you get!

This modest home would suit an entry level first home buyer or handy investor.

Featuring a large double corner block with front and side access,

secure fencing, multiple external storage options a rear undercover area and off-street parking.

Internally, this air-conditioned home has 3 bedrooms, lounge/dining and kitchen areas with separate bathroom and toilet facilities.

Situated in a low traffic area, close to children's playground.

- Double Block (2424m2)

Price: SOLD

- External Storage Options

This information has been obtained from our vendor(s) and third parties. We make no representations to its accuracy. All computer images, maps and photographs are indicative only. We are merely passing the information on. Interested parties should make their own enquiries.