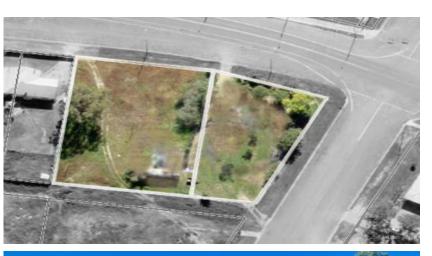

## Price : \$50,000

A rare 3344m2 corner block is up for grabs

The block is located with in easy walking distance to Shops, Schools, Medical and Sporting facilities.

Part of the block has established trees and fencing, the possibilities of the entire property are endless.

- Large Vacant Lot

- Corner Block

Inspection by appointment only

This information has been obtained from our vendor(s) and third parties. We make no representations to its accuracy. All computer images, maps and photographs are indicative only. We are merely passing the information on. Interested parties should make their own enquiries.