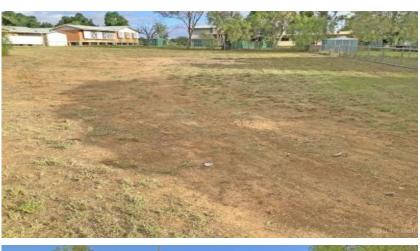

## 9 Kookaburra Court Longreach, QLD

## **Ready for development!**

Price : \$85,000

Zoned low density residential. Ideal for dual occupancy or a duplex. Excellent for investors. This generous vacant 1296 sqm block is situated on some of the highest ground in the township, ensuring it's away from the flood zone. Plus, it's conveniently located right next door to the local hospital precinct and just 300 meters away from the high school. With the block fenced on three sides and positioned at the end of a quiet cul-de-sac, you'll enjoy peace and privacy. Don't miss out on this generous opportunity!