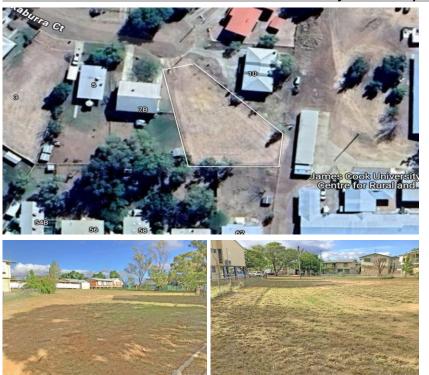

## 9 Kookaburra Court Longreach, QLD

## **Ready for development!**

Price : \$85,000

Zoned low density residential. Ideal for dual occupancy or a duplex. Excellent for investors. This generous vacant 1296 sqm block is situated on some of the highest ground in the township, ensuring it's away from the flood zone. Plus, it's conveniently located right next door to the local hospital precinct and just 300 meters away from the high school. With the block fenced on three sides and positioned at the end of a quiet cul-de-sac, you'll enjoy peace and privacy. Don't miss out on this generous opportunity!