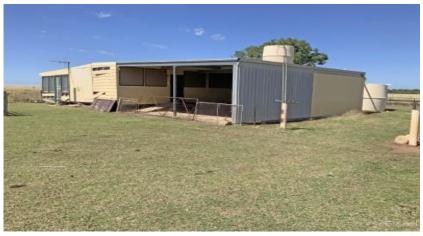

Hinge joint fencing and divided into 3 paddocks.

Structural Improvements:
Koolawong' has the following to offer;
Three-bedroom dwelling.
Double carport.
Two storage Pantech units.
40' x 20' Machinery shed.
Old Shearing shed and yards.