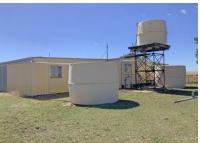

Hinge joint fencing and divided into 3 paddocks.

Structural Improvements:
Koolawong' has the following to offer;
Three-bedroom dwelling.
Double carport.
Two storage Pantech units.
40' x 20' Machinery shed.
Old Shearing shed and yards.