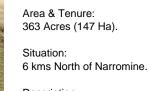

- 363 Acres (147 Ha)
- 6 kms from town
- Bitumen Road to frontage
- Subdivision potential
- 90% Arable
- 3 Bedroom dwelling
- 3 Dams

'Koolawong' has many potentials uses for either development, farming, livestock or just off the grid living with location.