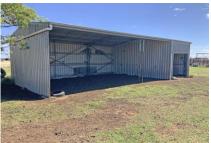

Hinge joint fencing and divided into 3 paddocks.

Structural Improvements:
Koolawong' has the following to offer;
Three-bedroom dwelling.
Double carport.
Two storage Pantech units.
40' x 20' Machinery shed.
Old Shearing shed and yards.