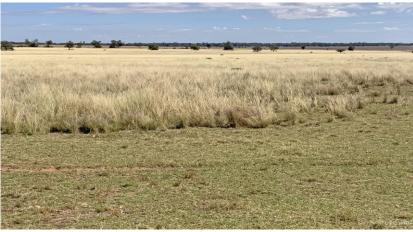

## Description:

Red Quartz soil. Timber on 'Koolawong' is Pine, Box, Kurrajong, Rosewood and Belah. Approximately 340 Arable Acres. Watered by 3 dams as well as 3 water tanks. Average annual rainfall of (508mm) 20".

- 363 Acres (147 Ha)
- 6 kms from town
- Bitumen Road to frontage
- Subdivision potential
- 90% Arable
- 3 Bedroom dwelling
- 3 Dams

'Koolawong' has many potentials uses for either development, farming, livestock or just off the grid living with location.