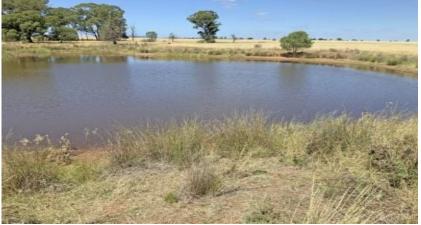

## Description:

Red Quartz soil. Timber on 'Koolawong' is Pine, Box, Kurrajong, Rosewood and Belah. Approximately 340 Arable Acres. Watered by 3 dams as well as 3 water tanks. Average annual rainfall of (508mm) 20".

- 363 Acres (147 Ha)
- 6 kms from town
- Bitumen Road to frontage
- Subdivision potential
- 90% Arable
- 3 Bedroom dwelling
- 3 Dams

'Koolawong' has many potentials uses for either development, farming, livestock or just off the grid living with location.