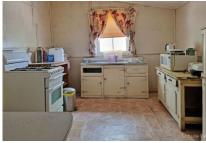

Internally, the cottage provides endless opportunities, consisting of separate lounge and dining rooms, kitchen, laundry and bathroom facilities, it is cooled by a large evaporative air conditioner and wall/window mounted units with a stand-alone wood fire providing warmth in the cooler months.