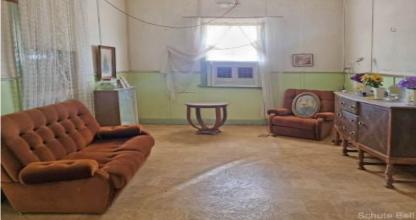

Internally, the cottage provides endless opportunities, consisting of separate lounge and dining rooms, kitchen, laundry and bathroom facilities, it is cooled by a large evaporative air conditioner and wall/window mounted units with a stand-alone wood fire providing warmth in the cooler months.