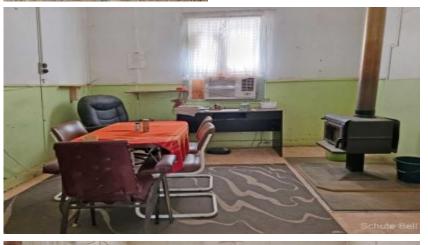

Internally, the cottage provides endless opportunities, consisting of separate lounge and dining rooms, kitchen, laundry and bathroom facilities, it is cooled by a large evaporative air conditioner and wall/window mounted units with a stand-alone wood fire providing warmth in the cooler months.