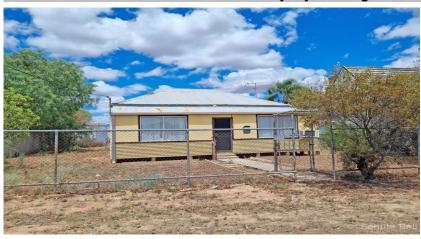

## 15 Wilson Street Brewarrina, NSW

## **Country Style Cottage with loads of Character**

This unique county style cottage features 2 modest size

bedrooms adjoining a front sleep out verandah.

Consisting of multiple external storage spaces, rear lane access and secure fencing this home would make the perfect first home buyer purchase.

If originality is what your chasing, this home might be just what you're looking forâ€l

Located close to schools, shops, sporting and medical facilities , there is nothing like it currently on the market.

- Great Location

Price: \$120,000

- 6x6m Lockable Shed/Garage
- Multiple Storage Options
- Rear Lane access

Inspection by appointment only

This information has been obtained from our vendor(s) and third parties. We make no representations to its accuracy. All computer images, maps and photographs are indicative only. We are merely passing the information on. Interested parties should make their own enquiries.