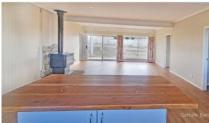

## **Totally Off Grid Farmhouse**

**Price: LEASED** 

This delightful farmhouse is a rarity, views are amazing. Featuring 4 bedrooms with built in robes. A very modern new kitchen with island bench and Gas stove. Bathroom and spacious lounge/dining area. A large wood fire situated in the lounge/kitchen area. Laundry with another room off it for storage. Approximately 10 mins to Berridale and 30 minutes to Cooma. 6 months lease only to start.