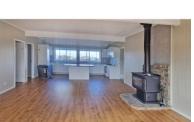

## **Totally Off Grid Farmhouse**

**Price: LEASED** 

This delightful farmhouse is a rarity, views are amazing. Featuring 4 bedrooms with built in robes. A very modern new kitchen with island bench and Gas stove. Bathroom and spacious lounge/dining area. A large wood fire situated in the lounge/kitchen area. Laundry with another room off it for storage. Approximately 10 mins to Berridale and 30 minutes to Cooma. 6 months lease only to start.