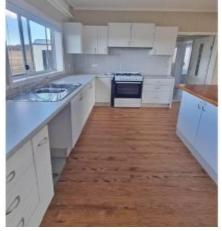

## **Totally Off Grid Farmhouse**

**Price: LEASED** 

This delightful farmhouse is a rarity, views are amazing. Featuring 4 bedrooms with built in robes. A very modern new kitchen with island bench and Gas stove. Bathroom and spacious lounge/dining area. A large wood fire situated in the lounge/kitchen area. Laundry with another room off it for storage. Approximately 10 mins to Berridale and 30 minutes to Cooma. 6 months lease only to start.