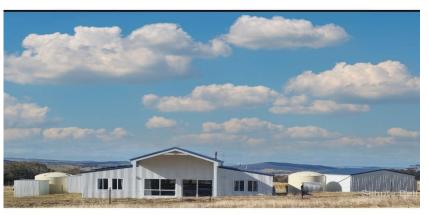

## 1569 Rockly Plains Rd Berridale, NSW

## **Totally Off Grid Farmhouse**

**Price: LEASED** 

This delightful farmhouse is a rarity, views are amazing. Featuring 4 bedrooms with built in robes. A very modern new kitchen with island bench and Gas stove. Bathroom and spacious lounge/dining area. A large wood fire situated in the lounge/kitchen area. Laundry with another room off it for storage. Approximately 10 mins to Berridale and 30 minutes to Cooma. 6 months lease only to start.