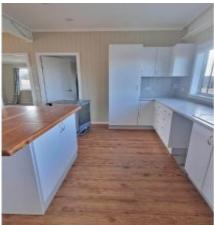

## **Totally Off Grid Farmhouse**

**Price: LEASED** 

This delightful farmhouse is a rarity, views are amazing. Featuring 4 bedrooms with built in robes. A very modern new kitchen with island bench and Gas stove. Bathroom and spacious lounge/dining area. A large wood fire situated in the lounge/kitchen area. Laundry with another room off it for storage. Approximately 10 mins to Berridale and 30 minutes to Cooma. 6 months lease only to start.