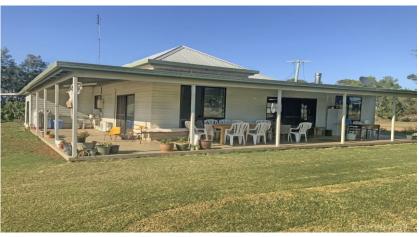

## Enjoy the peace and quiet

Price: LEASED

Cladded homestead located 25 km's west of Peak Hill The home comprises of two bedroom plus a sleep out Renovated modern kitchen.

Wood fire and split system through out

Separate single bedroom at the back of the garage with split system air conditioning.

Mail services three times a week

School bus pick up located 3 km's away for Primary and High schools.

Inspection by appointment only