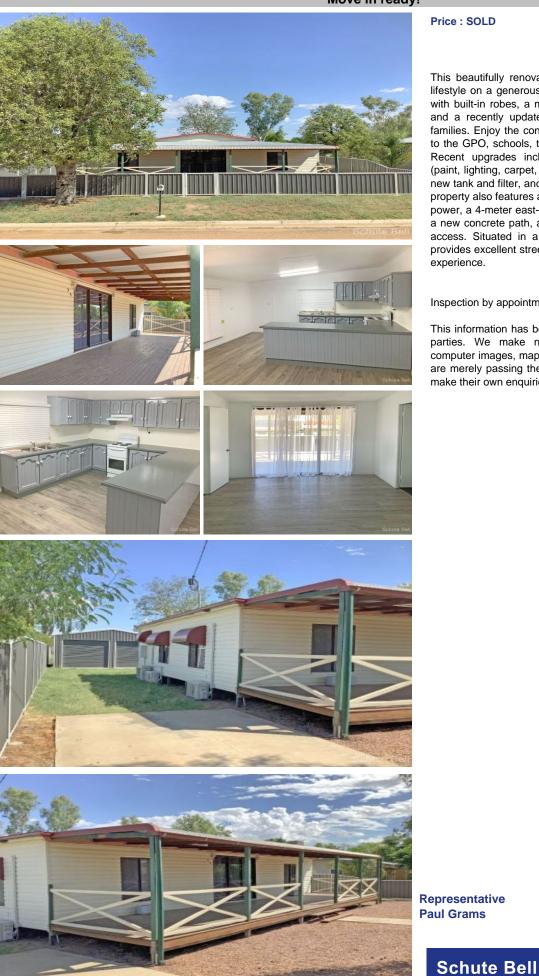

## Move in ready!

Price : SOLD

This beautifully renovated 1950s home offers a move-in-ready lifestyle on a generous 1214sqm block. Boasting four bedrooms with built-in robes, a modern open-plan living and kitchen area, and a recently updated bathroom, this property is perfect for families. Enjoy the convenience of being within walking distance to the GPO, schools, the town swimming pool, and the hospital. Recent upgrades include new cladding, internal renovations (paint, lighting, carpet, and lino), a large hot water system with a new tank and filter, and six new split system air conditioners. The property also features a new Colourbond shed with insulation and power, a 4-meter east-facing verandah, custom window awnings, a new concrete path, and a fully fenced backyard with rear lane access. Situated in a sought-after, flood-free area, this home provides excellent street appeal and a comfortable, modern living experience.