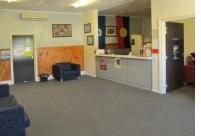

Office 1 is comprised of large foyer and reception area, large modern kitchen, meeting room, conference room, sizable 5 person office area and an additional separate fully enclosed office. The building also has toilets, shower, covered outdoor area,  $20\tilde{A}\phi\hat{a},\neg\hat{a},\phi$  x  $30\tilde{A}\phi\hat{a},\neg\hat{a},\phi$  lockable shed and fully fenced playground equipment. This office space is currently in the first three months of a 3 year lease by a well-established Government department.

Office 2 features a front foyer, a 6 desk office area, conference room, kitchen and toilets. This building is predominantly carpeted and in excellent condition. The office is currently leased by a Government department offering a secure return for your dollar, and is in the second year of a 3 year lease.