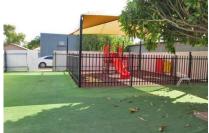

Office 1 is comprised of large foyer and reception area, large modern kitchen, meeting room, conference room, sizable 5 person office area and an additional separate fully enclosed office. The building also has toilets, shower, covered outdoor area,  $20\tilde{A}\phi\hat{a},\neg\hat{a},\phi$  x  $30\tilde{A}\phi\hat{a},\neg\hat{a},\phi$  lockable shed and fully fenced playground equipment. This office space is currently in the first three months of a 3 year lease by a well-established Government department.