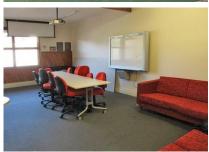

Office 1 is comprised of large foyer and reception area, large modern kitchen, meeting room, conference room, sizable 5 person office area and an additional separate fully enclosed office. The building also has toilets, shower, covered outdoor area,  $20\tilde{A}\phi\hat{a},\neg\hat{a},\phi$  x  $30\tilde{A}\phi\hat{a},\neg\hat{a},\phi$  lockable shed and fully fenced playground equipment. This office space is currently in the first three months of a 3 year lease by a well-established Government department.

Office 2 features a front foyer, a 6 desk office area, conference room, kitchen and toilets. This building is predominantly carpeted and in excellent condition. The office is currently leased by a Government department offering a secure return for your dollar, and is in the second year of a 3 year lease.