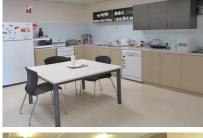

Office 2 features a front foyer, a 6 desk office area, conference room, kitchen and toilets. This building is predominantly carpeted and in excellent condition. The office is currently leased by a Government department offering a secure return for your dollar, and is in the second year of a 3 year lease.