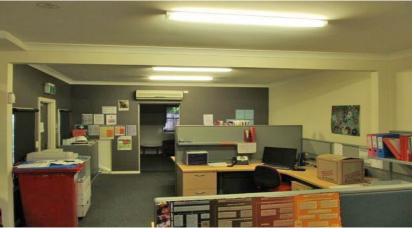

Office 1 is comprised of large foyer and reception area, large modern kitchen, meeting room, conference room, sizable 5 person office area and an additional separate fully enclosed office. The building also has toilets, shower, covered outdoor area,  $20\tilde{A}\phi\hat{a},\neg\hat{a},\phi$  x  $30\tilde{A}\phi\hat{a},\neg\hat{a},\phi$  lockable shed and fully fenced playground equipment. This office space is currently in the first three months of a 3 year lease by a well-established Government department.